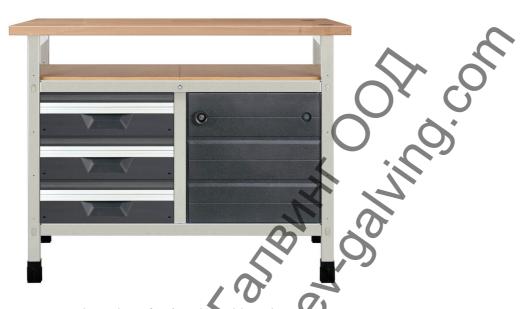

## 1 workbench 1.130 mm, No. 3

- working height 860 mm
- bench top 1.130 x 650 mm
- content: 3 drawers M
  1 cabinet compartment
  2 support bases

**article no. description EAN product dimensions** 8062000 1 workbench 1.130 mm, No. 3 4006885806207 1,130 x 650 x 860 mm